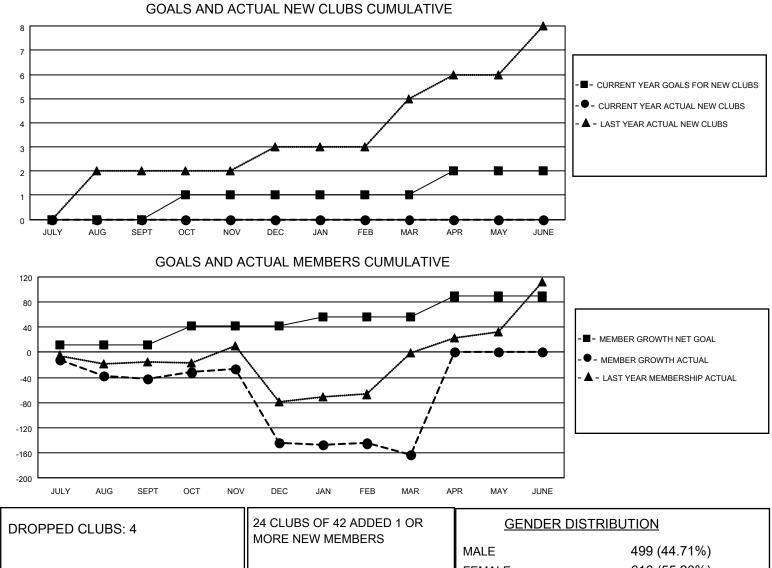

## LOCATION PHILIPPINES

District 301 B1

Results as of: 3/31/2023

| Clubs                 |               |           |               | Members               |                          |                         |                                                    |
|-----------------------|---------------|-----------|---------------|-----------------------|--------------------------|-------------------------|----------------------------------------------------|
| RESULTS FOR 2022-2023 |               |           |               | RESULTS FOR 2022-2023 |                          |                         |                                                    |
| QUARTER               | NEW CLUB GOAL | NEW CLUBS | DROPPED CLUBS | QUARTER ME            | EMBER GROWTH NET<br>GOAL | MEMBER GROWTH<br>ACTUAL | DROPPED<br>MEMBERS ACTUAL<br>(including transfers) |
| JULY/AUG/SEPT         | 0             | 0         | 1             | JULY/AUG/SEPT         | 12                       | 17                      | 55                                                 |
| OCT/NOV/DEC           | 1             | 0         | 2             | OCT/NOV/DEC           | 30                       | 37                      | 137                                                |
| JAN/FEB/MAR           | 0             | 0         | 1             | JAN/FEB/MAR           | 15                       | 30                      | 46                                                 |
| APR/MAY/JUNE          | 1             | 0         | 0             | APR/MAY/JUNE          | 32                       | 0                       | 0                                                  |

|                 |     | MORE NEW MEMBERS          | MALE<br>FEMALE                     | 499 (44.71%)<br>616 (55.20%) |
|-----------------|-----|---------------------------|------------------------------------|------------------------------|
| DROPPED MEMBERS |     |                           | NON BINARY<br>PREFER NOT TO ANSWER | 0 (0.00%)<br>1 (0.09%)       |
| DECEASED        | 9   |                           |                                    | 1 (0.00 %)                   |
| CLUB CANCELLED  | 61  | CLICK HERE FOR CUMULATIVE | TOTAL FAMILY UNIT MEMBERS          | s 454                        |
| OTHER           | 168 | MEMBERSHIP DATA           |                                    |                              |
| TOTAL 238       |     |                           | FAMILY MEMBERS PAYING HA           | LF DUES 273                  |
|                 |     |                           |                                    |                              |